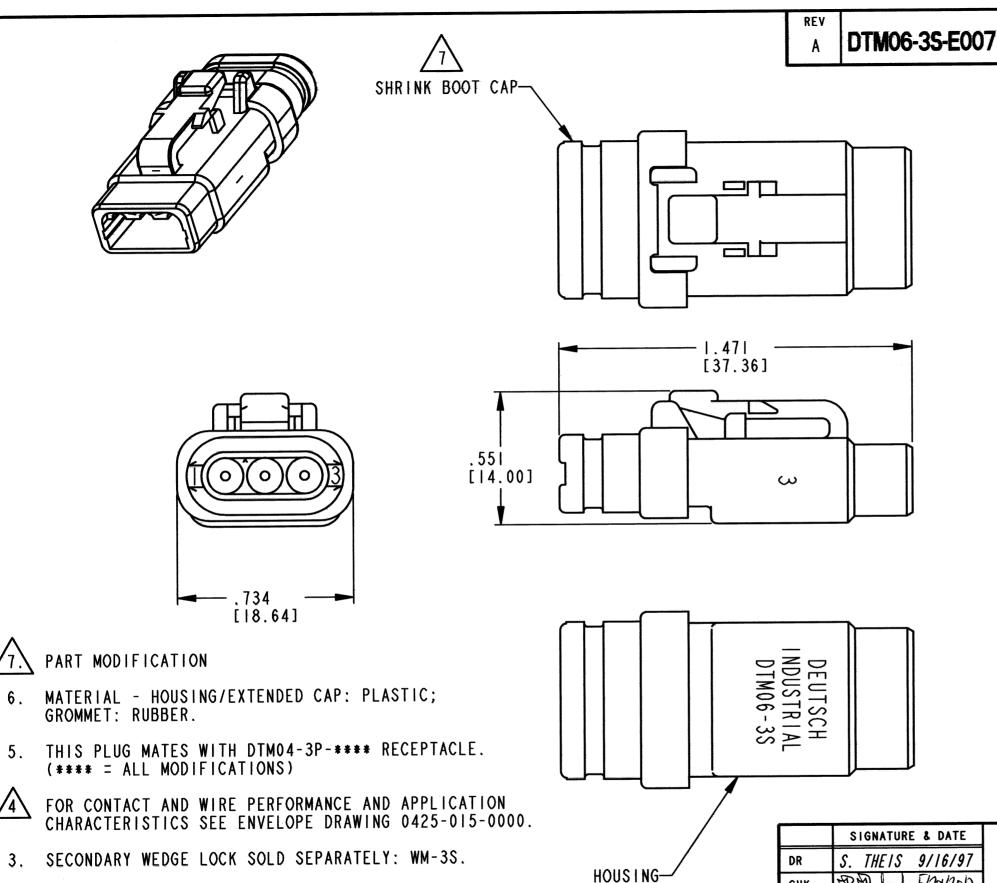

MATL. CODE EP

**PLUG** 3 SIZE #20 CONTACTS -E007 MOD DTM SERIES

3850 INDUSTRIAL AVE. HEMET, CA 92545 DEUTSCH INDUSTRIAL

DTM06-3S-E007

**ENVELOPE** 

CODE 11139 SHEET | OF

SCALE NONE

UNLESS OTHERWISE SPECIFIED NOTES:

I. DIMENSIONS ARE IN INCHES [mm].

DIMENSION TOLERANCE: ±.025 [.64].