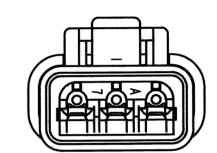

MATL. CODE EP

**PLUG** 3 SIZE #20 CONTACTS -E007 MOD DTM SERIES

3850 INDUSTRIAL AVE. HEMET, CA 92545 DEUTSCH INDUSTRIAL

DTM06-3S-E007

**ENVELOPE** 

CODE 11139 SHEET | OF

SCALE NONE

UNLESS OTHERWISE SPECIFIED NOTES: