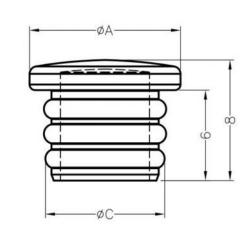

## WEBSITE PHOTOS

This dwg is for reference only, Actual dwg should be based on formal engineering dwg issued by Kang Yang.

MOUNTING HOLE

| А    | В   | С   |  |  |
|------|-----|-----|--|--|
| 10.0 | 7.5 | 7.9 |  |  |

| Mouting Hole Dimension is only for reference | э. |
|----------------------------------------------|----|
|----------------------------------------------|----|

| 康揚企業股份有限公司                                                                   | PART NUMBER MHD-7.5I    |              |            | SPEC. DWG. |       |
|------------------------------------------------------------------------------|-------------------------|--------------|------------|------------|-------|
| KANG TANG HARDWARE ENTERPRISE CO., LTD. 康揚塑膠(東莞)有限公司                         | HOLE PLUGS              |              |            |            |       |
| iso foot KANG FANG PLASTIC(DONG GUAN ) co., LTD.<br>iso shoot 康哲電腦配件(吳江)有限公司 | MATERIAL SILICON RUBBER |              |            | COLOR      | BLACK |
| KANG CHE COMPUTER COMPONENTS(WUJLANG) CO.,LTD.                               | SIZE A4                 | SCALE<br>2:1 | UNIT<br>mm | CHECK      | Z.C   |