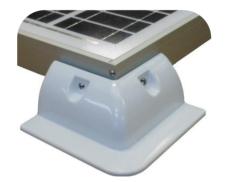

## **Easy installation**

Industrial glue or screw installation

### **Easy installation**

Industrial glue or screw installation

## **Chose Solar Panel**

Suitable for all framed solar panel.

**Environment friendly** 

ABS(Acrylonitrible Butadiene Styrene)