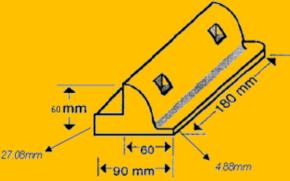

## PACKAGING CONFIGURATION

| Description          | 1set<br>(pcs) | QTY/Inner<br>carton<br>(set) | QTY/Carton<br>(set) | Carton<br>Dimension<br>(cm) | Carton<br>Weight<br>(kg) | QTY/Pallet<br>(set) |
|----------------------|---------------|------------------------------|---------------------|-----------------------------|--------------------------|---------------------|
| Corner mounts        | 4             | 1                            | 15                  | 55*55*36                    | 15.5                     | 240                 |
| Side Mounts 180mm    | 2             | 1                            | 20                  | 41*41*48                    | 11.5                     | 720                 |
| Cable Entry Gland    | 1             | 1                            | 84                  | 41*41*48                    | 13.5                     | 3024                |
| ABS Mounts Whole Set | 7             | 1                            | 10                  | 55*55*36                    | 16.2                     | 160                 |
| Side Mounts 550mm    | 2             | 1                            | 10                  | 38*59*40                    | 14                       | 240                 |