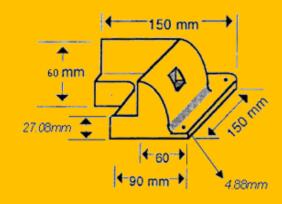

## PACKAGING CONFIGURATION

| Description          | 1set<br>(pcs) | QTY/Inner<br>carton<br>(set) | QTY/Carton<br>(set) | Carton<br>Dimension<br>(cm) | Carton<br>Weight<br>(kg) | QTY/Pallet<br>(set) |
|----------------------|---------------|------------------------------|---------------------|-----------------------------|--------------------------|---------------------|
| Corner mounts        | 4             | 1                            | 15                  | 55*55*36                    | 15.5                     | 240                 |
| Side Mounts 180mm    | 2             | 1                            | 20                  | 41*41*48                    | 11.5                     | 720                 |
| Cable Entry Gland    | 1             | 1                            | 84                  | 41*41*48                    | 13.5                     | 3024                |
| ABS Mounts Whole Set | 7             | 1                            | 10                  | 55*55*36                    | 16.2                     | 160                 |
| Side Mounts 550mm    | 2             | 1                            | 10                  | 38*59*40                    | 14                       | 240                 |