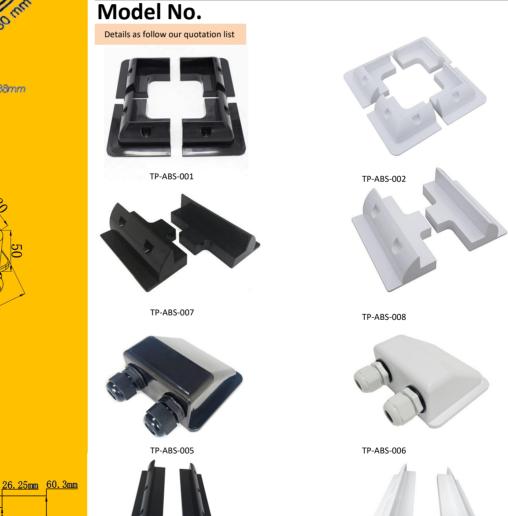

## PACKAGING CONFIGURATION

| Description          | 1set<br>(pcs) | QTY/Inner<br>carton<br>(set) | QTY/Carton<br>(set) | Carton<br>Dimension<br>(cm) | Carton<br>Weight<br>(kg) | QTY/Pallet<br>(set) |
|----------------------|---------------|------------------------------|---------------------|-----------------------------|--------------------------|---------------------|
| Corner mounts        | 4             | 1                            | 15                  | 55*55*36                    | 15.5                     | 240                 |
| Side Mounts 180mm    | 2             | 1                            | 20                  | 41*41*48                    | 11.5                     | 720                 |
| Cable Entry Gland    | 1             | 1                            | 84                  | 41*41*48                    | 13.5                     | 3024                |
| ABS Mounts Whole Set | 7             | 1                            | 10                  | 55*55*36                    | 16.2                     | 160                 |
| Side Mounts 550mm    | 2             | 1                            | 10                  | 38*59*40                    | 14                       | 240                 |

## WARRANTY

2 years Product Ageing of Plastic

Colour

White/Black or Customized

error range :  $\pm$  3mm

TP-ABS-009

TP-ABS-010

*Tia Yu* Xiamen Trip Solar Technology CO., LTD