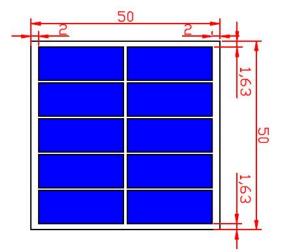

## **Physical Characteristics**

| 50×50×2mm                                   |
|---------------------------------------------|
| Not included                                |
| ±0.5mm                                      |
| ±0.3mm                                      |
| Fine Texture                                |
| 3                                           |
| ETFE Film + EVA + Sunpower Solar Cell + PCB |
|                                             |