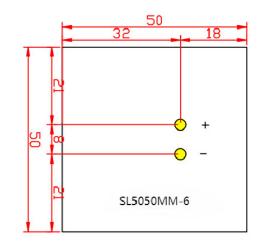

## Model No.: SL5050mm-6 21 December, 2023 **Typical Electrical Characteristics** Solar Cell Sunpower Monocrystalline Silicon (2x5pcs) Peak Power 0.39W 5.2V Peak Voltage Peak Current 75mA **Open Circuit Voltage** 6.2V Short Circuit Current 84mA Solar Cell Efficiency 22% or higher **Operating Temperature** -40°C to +85°C Storage Temperature -40°C to +85°C Power Tolerance ±5% STC $1000W/m^2, 25\,^\circ\!\mathrm{C}$ and AM1.5 **Product Standard** CE Guarantee 2-year product warranty

## **Physical Characteristics**

| 50×50×2mm                                   |
|---------------------------------------------|
| Not included                                |
| ±0.5mm                                      |
| ±0.3mm                                      |
| Fine Texture                                |
| 3                                           |
| ETFE Film + EVA + Sunpower Solar Cell + PCB |
|                                             |